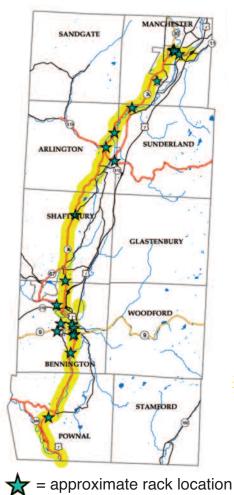

#### The Shires of Vermont Byway 25+ Brochure Racks

You Could See Your Brochure HERE

high

The Shires of Vermont Brochure Distribution route includes over 25 high

traffic locations throughout the region. 20 beautiful brochure racks hold over 30 brochures and feature an inset graphic with local information. Additional locations utilize pre-existing racks in order to increase the exposure of your brochures. 2019 will be the fourth year we offer this program and we are excited to see the growth of this local business network that helps drive visitors to new places.

## The Shires of Vermont Distribution Locations

#### **New York**

Big Moose Deli on Rte NY Route 7

### **Bennington**

Madison Brewing Co. Hawkins House Downtown Bennington Welcome Center The Apple Barn Hampton Inn **Knotty Pine Camelot Village Bennington Battle Monument Bennington Museum** Bennington Area Chamber of Commerce VT State Welcome Center **Bennington Airport** Laumeister Art Center **Bennington Potters** 

### Shaftsbury

**Robert Frost Stone House Museum** The Chocolate Barn

#### Arlington

The Arlington Inn The Cheese House Sugar Shack

### Sunderland/ East Arlington

Village Peddler/Chocolatorium

#### **Manchester**

Hildene Manchester Square **Berkshire Bank Crystal Palace** Marble Mill Northshire Bookstore Hampton Inn & Suites Lodge at Bromley

The Shires of Vermont Byway 25+ Brochure Racks

숲 = approximate rack location