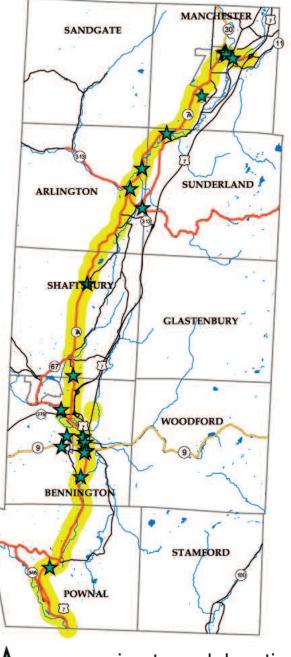

#### The Shires of Vermont Byway 25+ Brochure Racks

You Could See Your Brochure HERE

high

The Shires of Vermont Brochure Distribution route includes over 25 high

traffic locations throughout the region. 20 beautiful brochure racks hold over 30 brochures and feature an inset graphic with local information. Additional locations utilize pre-existing racks in order to increase the exposure of your brochures. 2019 will be the fourth year we offer this program and we are excited to see the growth of this local business network that helps drive visitors to new places.

## The Shires of Vermont Distribution Locations

#### **New York**

Big Moose Deli on Rte NY Route 7

### **Bennington**

Madison Brewing Co. Hawkins House Downtown Bennington Welcome Center The Apple Barn Hampton Inn **Knotty Pine Camelot Village Bennington Battle Monument Bennington Museum** Bennington Area Chamber of Commerce VT State Welcome Center **Bennington Airport** Laumeister Art Center **Bennington Potters** 

### Shaftsbury

**Robert Frost Stone House Museum** The Chocolate Barn

#### Arlington

The Arlington Inn The Cheese House Sugar Shack

### Sunderland/ East Arlington

Village Peddler/Chocolatorium

#### **Manchester**

Hildene Manchester Square **Berkshire Bank Crystal Palace** Marble Mill Northshire Bookstore Hampton Inn & Suites Lodge at Bromley

The Shires of Vermont Byway 25+ Brochure Racks

숲 = approximate rack location