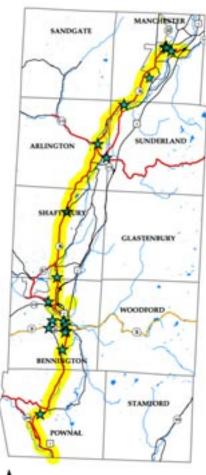

## The Shires of Vermont Byway 25+ Brochure Racks

# You Could See Your Brochure HERE

brochure racks hold over 30 brochures and feature an inset graphic with local information. Additional locations utilize pre-existing racks in order to increase the exposure of your brochures. 2020 will be the fifth year we offer this program and we are excited to see the growth of this local business network that helps keep visitors to our region local.

### The Shires of Vermont Byway 25+ Brochure Racks

🗙 = approximate rack location