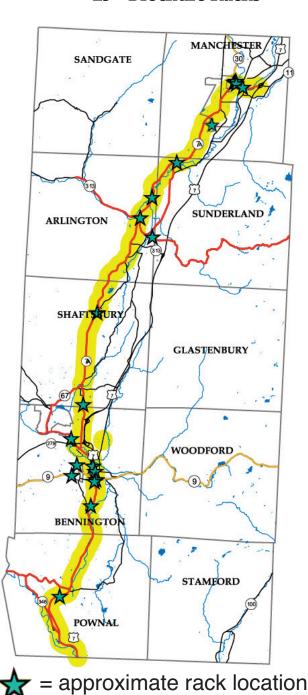

## The Shires of Vermont Byway 25+ Brochure Racks

Credit Card #:

(If paying monthly via Credit Card)

The Shires of Vermont distribution list includes over 25 high traffic locations throughout the region. This

year we are proud to introduce new brochure rack locations at Hildene in Manchester and the Bennington Potters in Bennington! 20 of these beautiful brochure racks hold over 30 brochures and features an inset graphic with local information. Additional location utilize generic racks in order to increase the exposure of your brochures.