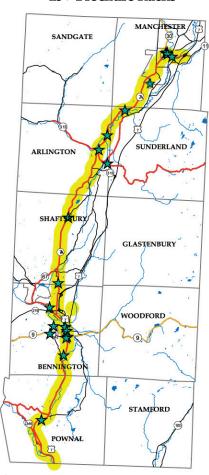

## The Shires of Vermont Byway 25+ Brochure Racks

Credit Card #:

(If paying monthly via Credit Card)

The Shires of Vermont distribution list includes over 25 high traffic locations throughout the region. This

year we are proud to introduce new brochure rack locations at Hildene in Manchester and the Bennington Potters in Bennington! 20 of these beautiful brochure racks hold over 30 brochures and features an inset graphic with local information. Additional location utilize generic racks in order to increase the exposure of your brochures.